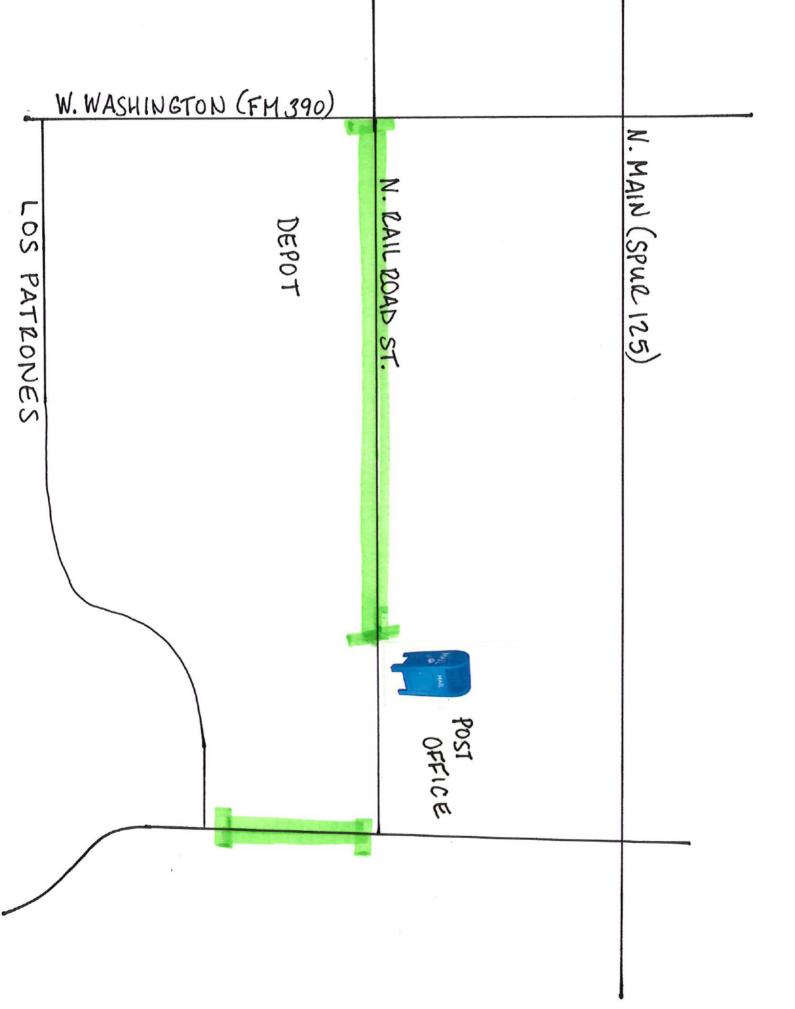

A motion was made by Councilmember McLaughlin and seconded by Councilmember Kalkhake to APPROVE.

FOR:

Eckhardt, Gilmon, Tidwell

AGAINST: None The motion passed.

8. Approve the Closing of N. Railroad St. from FM 390 (W. Washington St.) to the Post Office Drop Box and W. Texas St. from Railroad St. to the Los Patrones Driveway for Ranger Day on March 15, 2025 from 8am to 8pm.